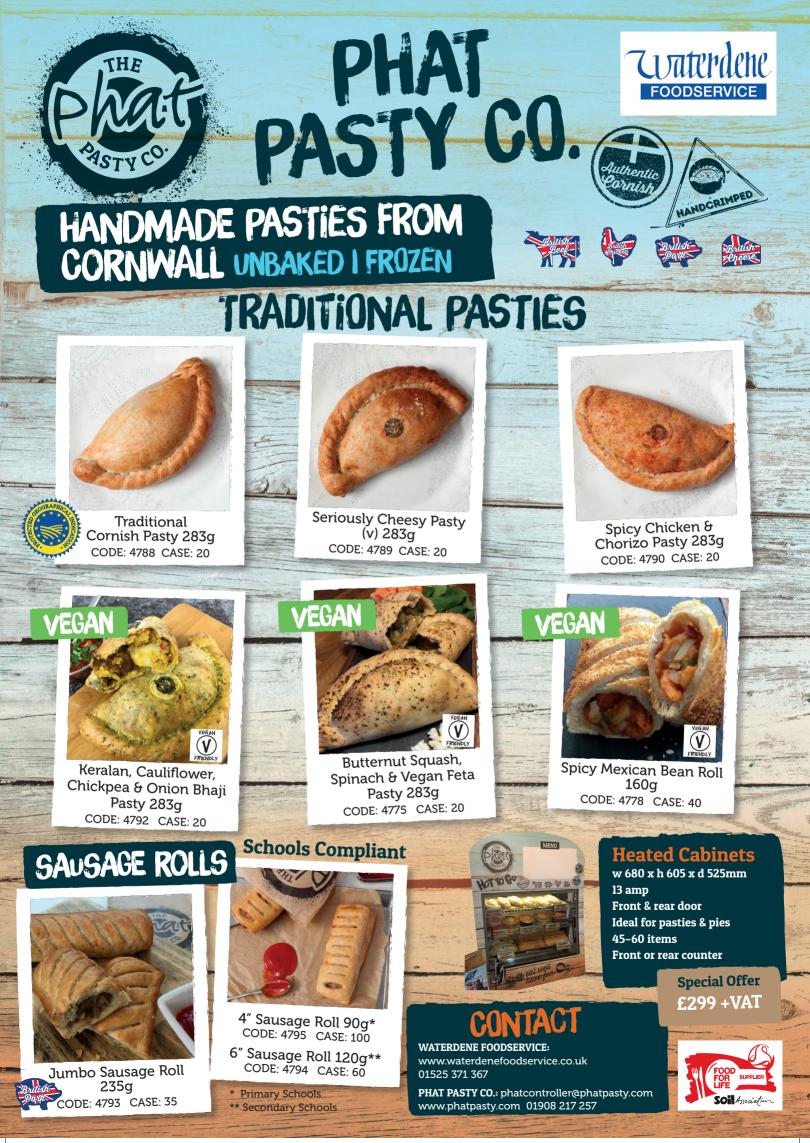

## Deep filled baked pies. Serve on a hotplate or from a heated cabinet. Perfect as a pie, mash and gravy offer.

PIES

kat Phat

## PREMIUM FILLED INDIVIDUAL PIES

Inni

Steak & Cornish Ale Pie CODE: 4780 CASE: 12

Chicken, Bacon & Mushroom Pie CODE: 4781 CASE: 12

Lamb, Rosemary & Garlic Potato Pie CODE: 4782 CASE: 12

Waterdene

FOODSERVICE